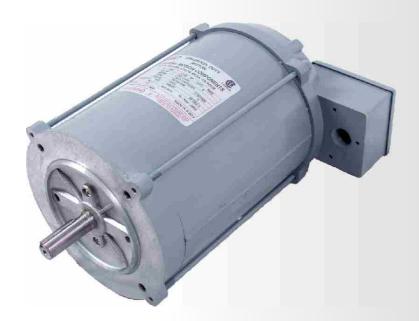

## 56-C FACE MOTOR

### Irrigation Duty Motor

This motor series has been specifically engineered to give you all the power you need, when you need it. The result, a highly efficient, state of the art motor with maximum usable horse power and minimal power used. This is why they are becoming the industry standard.