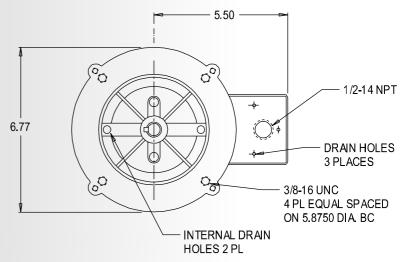

n specifically engineered to give you all the power you need, when you need it. The result, a highly efficient, state of the art motor with maximum usable horse power and minimal power used. This is why they are becoming the industry standard.



| 11/2 H.P. Irrigation Duty Motor |         |
|---------------------------------|---------|
| NEMA Frame                      | 56C     |
| Rate H.P.                       | 1 1/2   |
| PH                              | 3       |
| Hz                              | 50/60   |
| VAC                             | 380/460 |
| R.P.M.                          | 1725    |
| Fla.                            | 2.2     |
| Ser. Fac.                       | 1.0     |
| Duty                            | Cont.   |
| Inslu. Class                    | F       |



## CONTACT UMC AT SALES@UMCPRODUCTS.COM



Universal Motion Components, Co. Inc. 2920 Airway Ave, Costa Mesa, Ca. 92626 Phone: 714.437.9600 Fax: 714.437.9700 Web: http://www.umcproducts.com E-mail: sales@umcproducts.com

© 2005, Universal Motion Components ®, All Rights Reserved