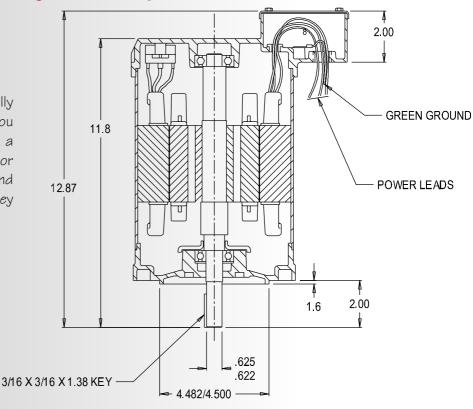

Internal fin cooled.
- \*Heavy duty bearings.
- \* Designed for soft starts.

- \* High torque performance.
- **★** C.S.A. approved.
- \*Totally enclosed light weight easy to access top junction box.
- ★ Minimal AMP draw: full load current at rated voltage, 2.3 AMPS.
- ★.625 shaft diameter with key and standard NEMA 56-C face bolt pattern.
- \* Class F rated insulation.
- **★**One year limited warranty.
- \* Each motor hi-pot tested.

#### Universal Motion Components

#### **Dimensional Drawing**

### Irrigation Duty Motor

This motor series has been specifically engineered to give you all the power you need, when you need it. The result, a highly efficient, state of the art motor with maximum usable horse power and minimal power used. This is why they are becoming the industry standard.



| 11/2 H.P. Irrigation Duty Motor |         |
|---------------------------------|---------|
| NEMA Frame                      | 56C     |
| Rate H.P.                       | 1 1/2   |
| PH                              | 3       |
| Hz                              | 50/60   |
| VAC                             | 380/460 |
| R.P.M.                          | 1725    |
| Fla.                            | 2.2     |
| Ser. Fac.                       | 1.0     |
| Duty                            | Cont.   |
| Inslu. Class                    | F       |



## CONTACT UMC AT SALES@UMCPRODUCTS.COM



Universal Motion Components, Co. Inc. 2920 Airway Ave, Costa Mesa, Ca. 92626 Phone: 714.437.9600 Fax: 714.437.9700 Web: http://www.umcproducts.com E-mail: sales@umcproducts.com

© 2005, Universal Moti